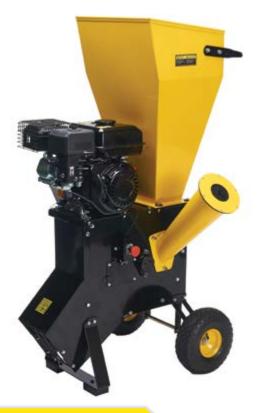

The Champion RT10005 2" Wood Chipper Shredder provides dependable, and portable wood chipping.

The unit is powered by a 4.1 kW Champion single cylinder, 4-stroke OHV engine with a 3.1 litre fuel tank. Allows for up to max 2 inch diameter chipping material.

## 2 INCH WOOD **CHIPPER SHREDDER**

RT10005

| Wood Diameter:   | 2 Inch (50mm)               |
|------------------|-----------------------------|
| Engine:          | 4.1 kW Champion OHV         |
| Petrol Capacity: | 3.1 Litres                  |
| Warranty:        | 3 years                     |
| Certification:   | CE, EPA/CARB,<br>EU Stage V |

## **FEATURES**

- 4.1 kW Champion OHV Engine. Chips up to 2 inch max diameter chipper material.
- Emergency Stop Button.