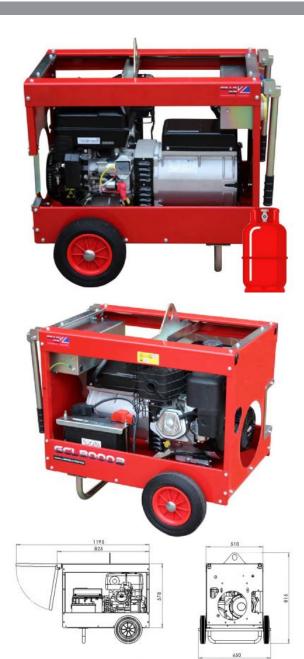

## LPG DUAL FUEL GCE8000B 8kW (10kVA) Elec Start Briggs & Stratton Petrol / LPG Generator

## Prod Code: 5000-GEAR1-20897

LPG / Petrol dual fuel generator. Designed and manufactured in the UK by GearGB

| SPECIFICATIONS                     |                                                                                                                                           |
|------------------------------------|-------------------------------------------------------------------------------------------------------------------------------------------|
| Engine                             | Briggs & Stratton XR2100 Series                                                                                                           |
| Engine Warranty                    | 2 Years                                                                                                                                   |
| Fuel                               | Petrol / LPG Propane                                                                                                                      |
| Alternator                         | Meccalte S20F single phase                                                                                                                |
| Voltage                            | 115v / 230v                                                                                                                               |
| Socket Outlets                     | 1x16A 1x32A 115v / 1x16A 1x32A 230v                                                                                                       |
| Max Power Output                   | 8kW (10kVA @0.8pf)                                                                                                                        |
| Continuous Power<br>Output         | 6.2kW (7.8kVA @0.8pf)                                                                                                                     |
| Recoil Start                       | Yes                                                                                                                                       |
| Key Operated Electric<br>Start     | Yes                                                                                                                                       |
| Wheel Kit C/W Fold<br>Down Handles | Yes                                                                                                                                       |
| Lifting Eye                        | Yes                                                                                                                                       |
| Noise Level @ 7M                   | 70dB(a)                                                                                                                                   |
| Noise Level LWA                    | 96LW(a)                                                                                                                                   |
| Weight                             | 119kg                                                                                                                                     |
| Fuel Tank Capacity                 | 6.6L                                                                                                                                      |
| Petrol Consumption<br>@75%         | 2.4 L/H                                                                                                                                   |
| LPG Consumption @75%               | 2KG/H                                                                                                                                     |
| Options                            | 230v only - 115v only - Side Facing 1x32A 230V Socket -<br>AVR - Generator Control Unit - LPG Bottle Holder - Long<br>Run 20L Petrol Tank |