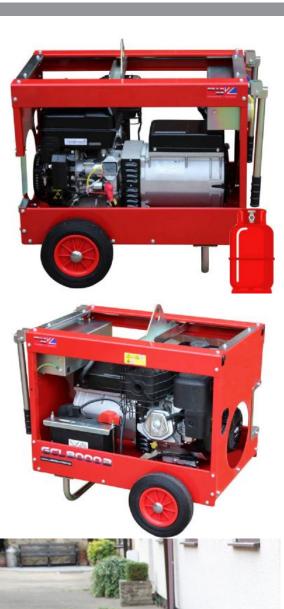

## LPG DUAL FUEL GCE5000B 5kW (6kVA) Elec Start Briggs & Stratton LPG / Petrol Generator

Prod Code: 5000-GEAR1-20895

LPG / Petrol dual fuel generator. Designed and manufactured in the UK by GearGB

| SPECIFICATIONS                     |                                                                                            |
|------------------------------------|--------------------------------------------------------------------------------------------|
| Engine                             | Briggs & Stratton XR1450 Series                                                            |
| Engine Warranty                    | 2 Years                                                                                    |
| Fuel                               | Petrol / LPG Propane                                                                       |
| Alternator                         | Meccalte S16W single phase                                                                 |
| Voltage                            | 230v Only                                                                                  |
| Socket Outlets                     | 1x32A 2x16A 230v                                                                           |
| Max Power Output                   | 5kW (6kVA @0.8pf)                                                                          |
| Continuous Power Output            | 4.2kW (5kVA @0.8pf)                                                                        |
| Recoil Start                       | Yes                                                                                        |
| Key Operated Electric Start        | Yes                                                                                        |
| Wheel Kit C/W Fold Down<br>Handles | Yes                                                                                        |
| Lifting Eye                        | Yes                                                                                        |
| Noise Level @ 7M                   | 70dB(a)                                                                                    |
| Noise Level LWA                    | 96LW(a)                                                                                    |
| Weight                             | 88kg                                                                                       |
| Fuel Tank Capacity                 | 5.3L                                                                                       |
| Petrol Consumption @75%            | 1.8 L/H                                                                                    |
| LPG Consumption @75%               | 1.2KG/H                                                                                    |
| Options                            | 115v only - AVR - Generator Control Unit - LPG<br>Bottle Holder - Long Run 20L Petrol Tank |