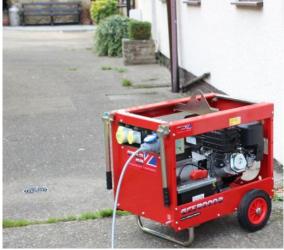

## LPG DUAL FUEL GCE5000B 5kW (6kVA) Elec Start Briggs & Stratton LPG / Petrol Generator

Prod Code: 5000-GEAR1-20895

LPG / Petrol dual fuel generator. Designed and manufactured in the UK by GearGB

| SPECIFICATIONS                     |                                                                                            |
|------------------------------------|--------------------------------------------------------------------------------------------|
| Engine                             | Briggs & Stratton XR1450 Series                                                            |
| Engine Warranty                    | 2 Years                                                                                    |
| Fuel                               | Petrol / LPG Propane                                                                       |
| Alternator                         | Meccalte S16W single phase                                                                 |
| Voltage                            | 230v Only                                                                                  |
| Socket Outlets                     | 1x32A 2x16A 230v                                                                           |
| Max Power Output                   | 5kW (6kVA @0.8pf)                                                                          |
| Continuous Power Output            | 4.2kW (5kVA @0.8pf)                                                                        |
| Recoil Start                       | Yes                                                                                        |
| Key Operated Electric Start        | Yes                                                                                        |
| Wheel Kit C/W Fold Down<br>Handles | Yes                                                                                        |
| Lifting Eye                        | Yes                                                                                        |
| Noise Level @ 7M                   | 70dB(a)                                                                                    |
| Noise Level LWA                    | 96LW(a)                                                                                    |
| Weight                             | 88kg                                                                                       |
| Fuel Tank Capacity                 | 5.3L                                                                                       |
| Petrol Consumption @75%            | 1.8 L/H                                                                                    |
| LPG Consumption @75%               | 1.2KG/H                                                                                    |
| Options                            | 115v only - AVR - Generator Control Unit - LPG<br>Bottle Holder - Long Run 20L Petrol Tank |