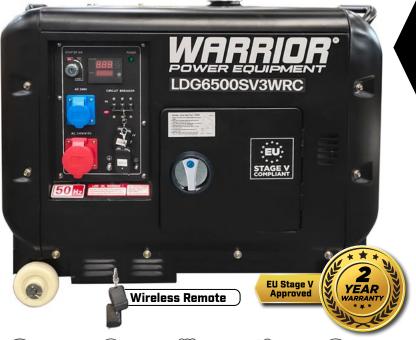

## 6.25 kVa 3 PHASE DIESEL GENERATOR REMOTE START

₩ LDG6500SV3WRC

| kVa output:    | 6.25*                                    |
|----------------|------------------------------------------|
| Noise Level:   | 68 dBA @ 7m                              |
| Start Type:    | Wireless remote                          |
| Warranty:      | 2 years                                  |
| Certification: | ISO9001-2000, GS,<br>TUV, CE, EU Stage V |

Enclosed by a soundproof canopy, coated with a chip resistant matt finish, the durable heavy-duty industrial frame provides full protection and aids portability. This silent enclosure has the added benefit of a key start facility and smooth running is further enhanced by the addition of anti-vibration mountings.

A fully fuelled 16 litre tank could easily achieve up to 12 hours running at around 50% load, making this Warrior generator ideal for all sorts of applications such as domestic supply, construction, catering and industrial use with for example power tools & lighting units. As a standby generator it is the perfect product during power cuts and outages, and is even supplied with a Wireless Remote control allowing the operator to start up the Machine while upto 10m away, perfect for those cold mornings on site or from the comfort of your home.

### **FEATURES**

- 415v Three Phase / 240v AC load
- Up to 12 hours run time at 50% load
- 68 dBA at 7m
- 3 in 1 Intelli Volt Meter
- Remote start
- Wheels for easy portability

\*When running single phase off a three phase generator you will only receive approx 30-35% of the full output power as the socket will only be running via one of the three phases available.