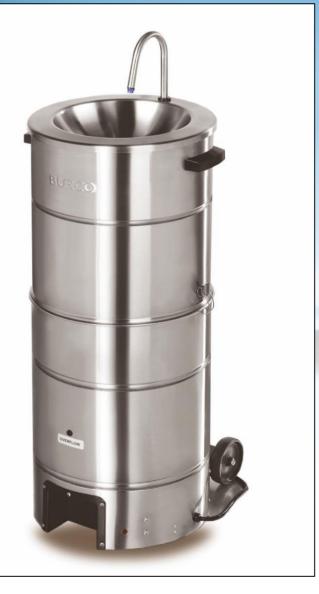

# **BURCO MOBILE HANDWASH 10L STAINLESS STEEL**

- Ideal for Commercial or Medical use
- Allows over 50 hand washes per fill
- Foot operated infrared system guarantees maximum hygiene.
- Temperature limited to 42° C for comfort and safety.
  - Large fitted wheels makes transport safe and easy.

#### DESCRIPTION

 $\checkmark$ 

 $\checkmark$ 

✓

Burco Mobile Handwash 10L Stainless Steel

## FULL SPECIFICATION – HW0110 Burco Mobile Handwash 10L Stainless Steel

| SKU code                      | 44448591            |
|-------------------------------|---------------------|
| GDPA code                     | HW0110              |
| Product width (unit) (mm)     | 390                 |
| Product depth (unit) (mm)     | 415                 |
| Product height (unit) (mm)    | 840 (excluding tap) |
| Tap height (mm)               | 175                 |
| Packed width (mm)             | 435                 |
| Packed depth (mm)             | 465                 |
| Packed height (mm)            | 890                 |
| Product weight (kg)           | 8.8                 |
| Packed weight (kg)            | 10.8                |
| Gross Capacity (L)            | 10                  |
| Colour                        | Stainless Steel     |
| Material                      | Stainless Steel     |
| Temperature limit             | 42° C               |
| Fitted Wheels                 | Yes                 |
| Hand washes per fill          | 50                  |
| Food operated infrared system | Yes                 |
| Manual or Autofill            | Manual              |
| Voltage Supply                | 220/240v            |
|                               |                     |