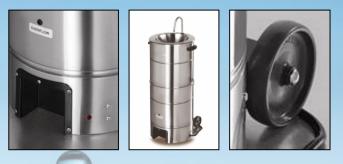

# **BURCO MOBILE HANDWASH 10L STAINLESS STEEL**

- Ideal for Commercial or Medical use
- Allows over 50 hand washes per fill
- Foot operated infrared system guarantees maximum hygiene.
- Temperature limited to 42° C for comfort and safety.
  - Large fitted wheels makes transport safe and easy.

## FULL SPECIFICATION – HW0110 Burco Mobile Handwash 10L Stainless Steel

| SKU code                      | 44448591            |
|-------------------------------|---------------------|
| GDPA code                     | HW0110              |
| Product width (unit) (mm)     | 390                 |
| Product depth (unit) (mm)     | 415                 |
| Product height (unit) (mm)    | 840 (excluding tap) |
| Tap height (mm)               | 175                 |
| Packed width (mm)             | 435                 |
| Packed depth (mm)             | 465                 |
| Packed height (mm)            | 890                 |
| Product weight (kg)           | 8.8                 |
| Packed weight (kg)            | 10.8                |
| Gross Capacity (L)            | 10                  |
| Colour                        | Stainless Steel     |
| Material                      | Stainless Steel     |
| Temperature limit             | 42° C               |
| Fitted Wheels                 | Yes                 |
| Hand washes per fill          | 50                  |
| Food operated infrared system | Yes                 |
| Manual or Autofill            | Manual              |
| Voltage Supply                | 220/240v            |
|                               |                     |