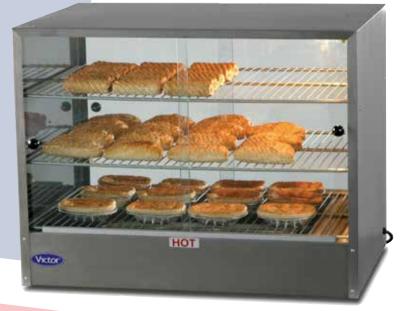

# Capacity:

3 x wire shelves - 750mm x 465mm

# Designed for holding pre cooked food at optimum temperature .

Thermostatic temperature control

Maintain speedy service in times of peak demand.

Ideal for sports stadia, cafes/food-to-go, mobile catering

## **Product Features**

- Stainless steel construction
- Sliding glass doors front and rear
- Thermostatic temperature control
- Three removable shelves for cleaning.
- Durable plastic feet.
- Operates from a 13 amp supply