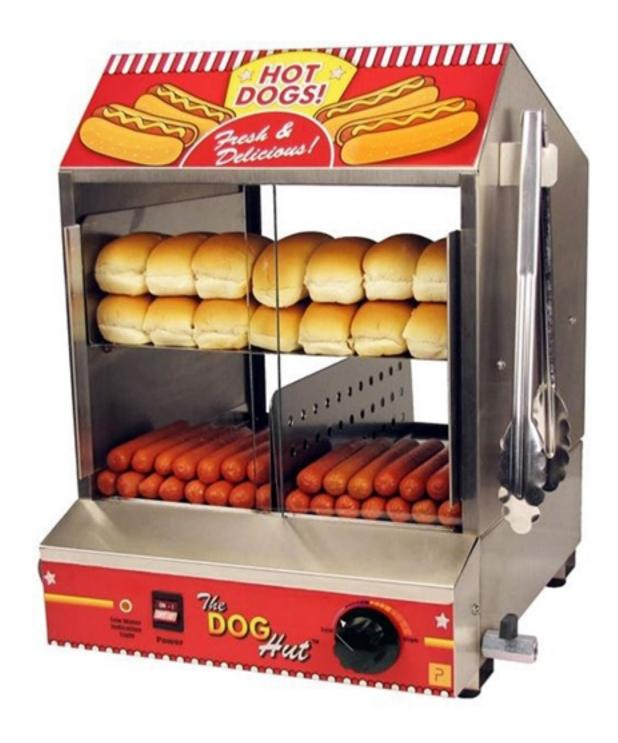

## **DESCRIPTION**

Our hot dog steamer is designed and manufactured in the USA by Paragon International Inc. and is available for immediate sale! In addition to THE DOG HUT, we have also added some hot dog bags to our supplies and accessories. The Dog Hut is intended to set the standard for hot dog steamers. It is ideal for use in convenience stores, concession stands, vending carts, fast food restaurants, snack bars, cafeterias and many others. CUSTOMISED DESIGN:

## **KEY FEATURES**

- Heavy Duty 20 gauge stainless steel.
- Removable product trays and sliding doors.
- Automatic shut off feature when water gets below a certain level.
- Low water indicator light and illuminated on/ off switch.
- · Variable adjustable thermostat.
- · Accommodates any size hot dog and bun.
- · Maximum of 100 hot dogs and 20 buns.
- 13 pint water reservoir.
- Customised designs available.