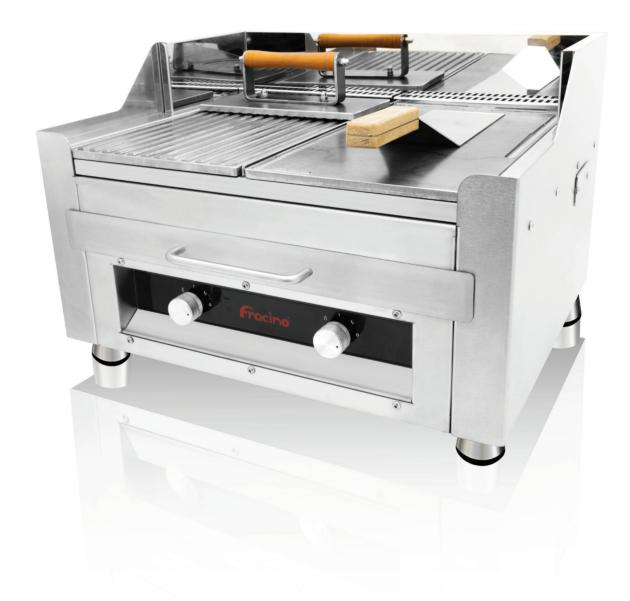

Available in basic configuration as a Waffle Maker or Griddle it's also available in the full M-Ultimate spec.

Designed for durability and superior performance, these grill plates deliver unmatched heat retention and even cooking, ensuring your meals are cooked to perfection every time.

Robust cast iron is used for the double-sided grill plates, smooth on one side and ridged on the oposite side. The ridged surface creates irresistible sear marks, locking in flavour and enhancing presentation. Dual Grill Plates to allow a combination of both surfaces at the same time for different cooking options.

Griddle dimensions: 405mm x 245mm x 10 mm (each) All pre-seasoned with edible oil.