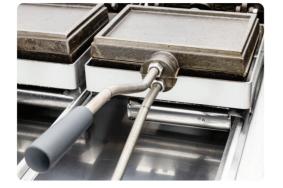

# Multi The innovative cooking system.

Enjoy perfectly cooked waffles and grilled favourites with this versatile, British-made LPG, or mains gas, multi griddle system.

Featuring 360° rotating cast iron Waffle Grids and Dual Reversible Grill Plates (ridged & smooth faces), each edible oil-seasoned for effortless release and delicious results.

# Dual LPG or Mains Gas

Dual LPG or mains gas burners for increased output and efficiency. Piezo ignition system with 2-way gas valves ensures reliability and ease of operation.

Certified to EN 203-1:2014, EN203-2-9:2005 Classified as a Type A gas appliance.