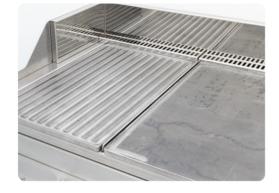

Available in basic configuration as a Waffle Maker or Griddle it's also available in the full M-Ultimate spec.

Designed for durability and superior performance, these grill plates deliver unmatched heat retention and even cooking, ensuring your meals are cooked to perfection every time.

Robust cast iron is used for the double-sided grill plates, smooth on one side and ridged on the oposite side. The ridged surface creates irresistible sear marks, locking in flavour and enhancing presentation. Dual Grill Plates to allow a combination of both surfaces at the same time for different cooking options.

Griddle dimensions: 405mm x 245mm x 10 mm (each) All pre-seasoned with edible oil.