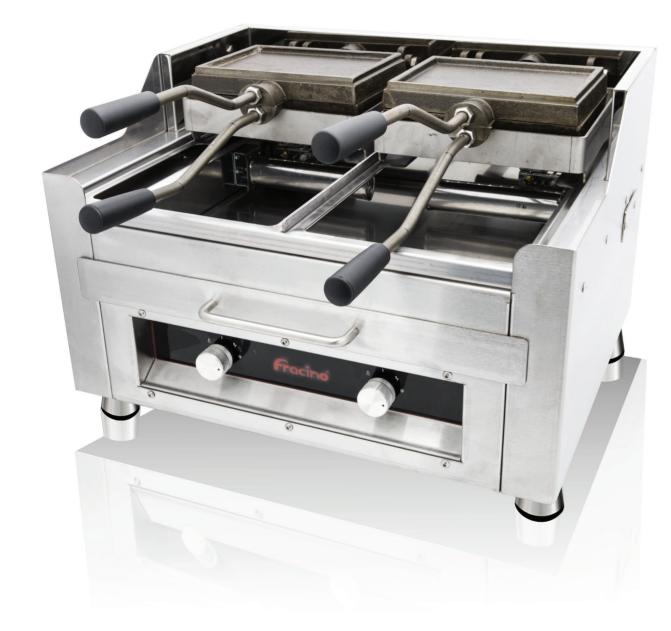

# Waffle Maker

Crafted for durability and exceptional performance, these heavy-duty irons deliver perfectly golden, evenly cooked waffles. The 360° rotation ensures even batter distribution, creating fluffy interiors and crispy edges for that ideal bite.

Made from premium cast iron, they retain heat very efficiently and develop a natural non-stick surface with use, making every waffle better than the last.

Iron dimensions: 224mm x 163mm x 40mm (each) All pre-seasoned with edible oil.