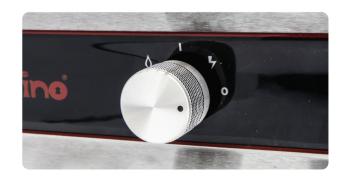

# Dual LPG or Mains Gas

Dual LPG or mains gas burners for increased output and efficiency. Piezo ignition system with 2-way gas valves ensures reliability and ease of operation.

Certified to EN 203-1:2014, EN203-2-9:2005 Classified as a Type A gas appliance.