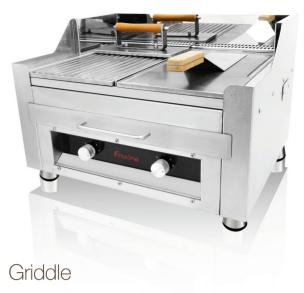

# **Griddles**

Available individually.

Available in basic configuration as a Waffle Maker or Griddle it's also available in the full M-Ultimate spec.

Designed for durability and superior performance, these grill plates deliver unmatched heat retention and even cooking, ensuring your meals are cooked to perfection every time.

Robust cast iron is used for the double-sided grill plates, smooth on one side and ridged on the oposite side. The ridged surface creates irresistible sear marks, locking in flavour and enhancing presentation. Dual Grill Plates to allow a combination of both surfaces at the same time for different cooking options.

Griddle dimensions: 405mm x 245mm x 10 mm (each) All pre-seasoned with edible oil.