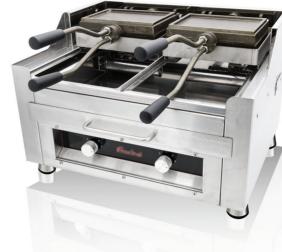

# Multi

# Multi The innovative cooking system.

Enjoy perfectly cooked waffles and grilled favourites with this versatile, British-made LPG, or mains gas, multi griddle system.

Featuring 360° rotating cast iron Waffle Grids and Dual Reversible Grill Plates (ridged & smooth faces), each edible oil-seasoned for effortless release and delicious results.

Dual burners provide superior heat output and efficiency, while the heavy gauge stainless steel construction ensures durability and, combined with the wide removable drip tray, a food safe and easy to clean system.